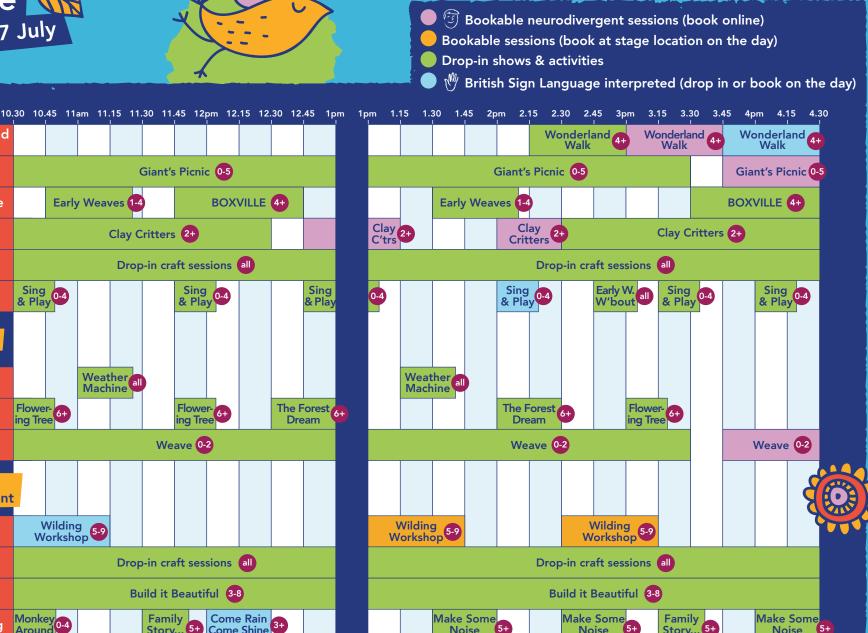

## Timetable Saturday 27 July

Zone 1: Parkside

Hull. in Wonderland **Meeting Point** Giant's Picnic 0-5 Grasshopper **BOXVILLE** 4+ **P** Bumblebee Early Weaves 1-4 Clay Critters 2+ Worm Drop-in craft sessions all **Snail** Sing & Play Sing 0-4 & Play Sing 0-4 & Play Caterpillar Zone 2: Bandstand Weather Spider Machine The Forest 6+ Flower-ing Tree Flower-ing Tree Ladybird Dream Weave 0-2 Butterfly Zone 3: Victoria **Embankment** Wilding Workshop Frog Mouse Drop-in craft sessions (all Build it Beautiful 3-8 Bird Come Rain Come Shine Monkey Around Family Hedgehog Story... 5+ Noise 10.30 10.45 11am 11.15 11.30 11.45 12pm 12.15 12.30 12.45 1pm 1pm 1.15 1.30 1.45 2pm 2.15 2.30 2.45 3pm 3.15 3.30 3.45 4pm 4.15 4.30